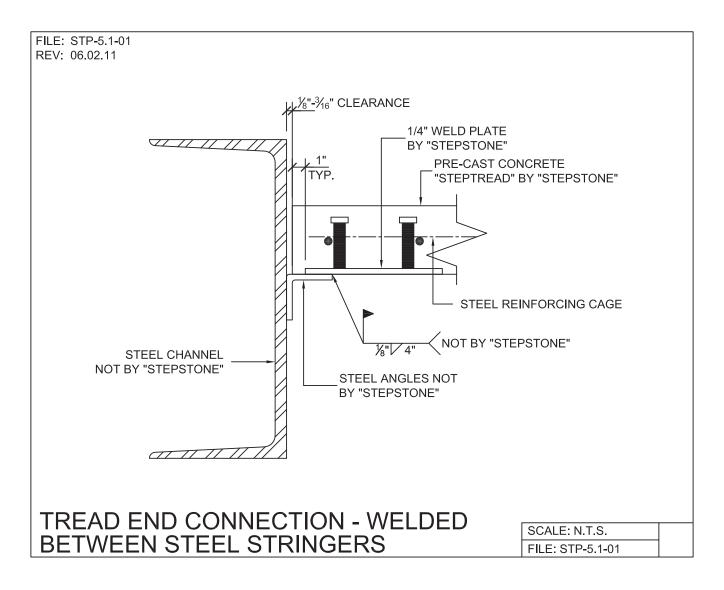

800.57

ARC®DIVISION

Steptread Series

Detail

Long Span Steptread System - Connection Detail

PRECAST CONCRETE TREADS AND LANDINGS SHOWN ON PLANS SHALL BE FROM THE LONG SPAN "STEPTREAD" SYSTEM BY "STEPSTONE, INC." OF GARDENA, CA FOR STEEL CONSTRUCTION. THE MANUFACTURER IS TO SUPPLY ALL PRECAST CONCRETE "STEPTREAD" SYSTEM PARTS, FEATURING BOTTOM WELD PLATES FOR WELD-ON CONNECTIONS. ALL REINFORCING AND CONNECTION PLATES WILL BE ZINC PLATED. ONLY ITEMS NOTED AS BY "STEPSTONE, INC." WILL BE FURNISHED BY "STEPSTONE, INC." SUCH ITEMS ARE TO BE INSTALLED BY OTHERS.